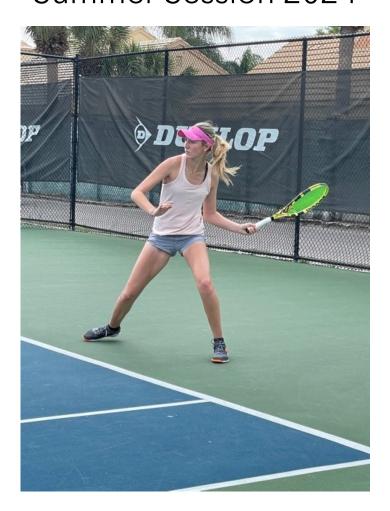

# Junior Clinics · Summer 2024

## **Youth Tennis Program**

Session Dates: Week of June 10 through August 25 (No class July 4th - Session 20% discounted.)

The club is a **USTA Net Generation** provider offering the youth progression format giving a unique opportunity for younger players to be introduced to and learn the game of tennis. The courts, racquets, and nets have been resized for children 10 & under who are learning the game. Balls in different colors with reduced pressure have been designed for each level of play.